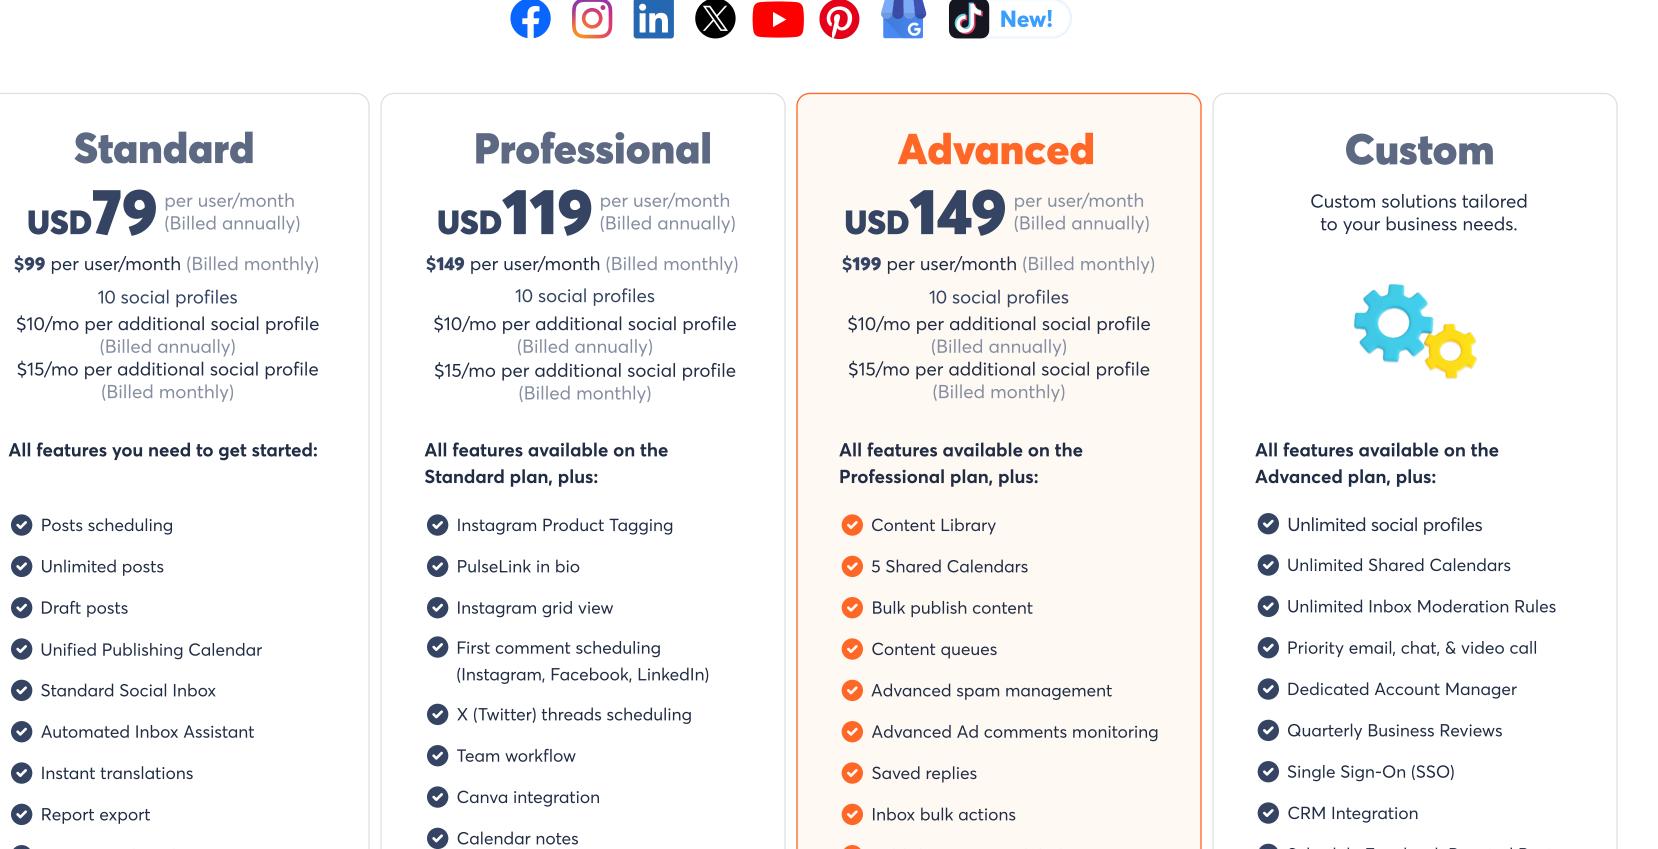

## Pricing and plans

Close the gaps in your social media marketing workflow with the most complete tool for every stage of growth.

## Compare plans

| Compare plans                                                                                         |                    |                        |                        |              |                     |  |  |  |  |
|-------------------------------------------------------------------------------------------------------|--------------------|------------------------|------------------------|--------------|---------------------|--|--|--|--|
| Publishing                                                                                            | Free               | Standard               | Professional           | Advanced     | Custom              |  |  |  |  |
| Scheduled posts                                                                                       | 10 Scheduled posts | Unlimited              | Unlimited              | Unlimited    | Unlimited           |  |  |  |  |
| Inified calendar                                                                                      | ×                  |                        |                        |              |                     |  |  |  |  |
| nstagram Product Tagging                                                                              | ×                  | ×                      |                        |              |                     |  |  |  |  |
| ulseLink in bio                                                                                       | ×                  | ×                      |                        |              |                     |  |  |  |  |
| nstagram grid                                                                                         | ×                  | ×                      |                        |              |                     |  |  |  |  |
| irst comment scheduling<br>nstagram, Facebook, LinkedIn)                                              | X                  | ×                      |                        |              | •                   |  |  |  |  |
| ((Twitter) threads scheduling                                                                         | ×                  | ×                      |                        |              | •                   |  |  |  |  |
| abel Content                                                                                          | X                  | ×                      | X                      |              | •                   |  |  |  |  |
| Content library                                                                                       | X                  | 10 images/<br>2 videos | 10 images/<br>2 videos |              | •                   |  |  |  |  |
| Facebook Boosting                                                                                     | ×                  | ×                      | ×                      | ×            | •                   |  |  |  |  |
| Collaboration                                                                                         |                    |                        |                        |              |                     |  |  |  |  |
| Assign & approve posts                                                                                | ×                  | ×                      | <b>✓</b>               | •            | <b>✓</b>            |  |  |  |  |
| Comments on posts                                                                                     | ×                  | ×                      | <b>✓</b>               |              |                     |  |  |  |  |
| Collision detection                                                                                   | ×                  | ×                      | •                      |              | •                   |  |  |  |  |
| Bulk approve                                                                                          | ×                  | ×                      | ×                      |              |                     |  |  |  |  |
| Shared calendar                                                                                       | ×                  | ×                      | ×                      |              | Unlimited           |  |  |  |  |
|                                                                                                       |                    |                        |                        | yes, 5       | Onlimited           |  |  |  |  |
| Productivity                                                                                          |                    |                        |                        |              |                     |  |  |  |  |
| Praft posts                                                                                           | ×                  |                        |                        |              |                     |  |  |  |  |
| Canva integration                                                                                     | ×                  | ×                      |                        |              |                     |  |  |  |  |
| Calendar notes                                                                                        | X                  | ×                      |                        |              |                     |  |  |  |  |
| Content queues                                                                                        | X                  | X                      | ×                      |              | •                   |  |  |  |  |
| Bulk publishing                                                                                       | X                  | ×                      | X                      |              | •                   |  |  |  |  |
| Slack Integration                                                                                     | ×                  | ×                      | ×                      | ×            |                     |  |  |  |  |
| Engagement                                                                                            |                    |                        |                        |              |                     |  |  |  |  |
| dvanced social inbox                                                                                  | ×                  | •                      |                        |              |                     |  |  |  |  |
| Manage GMB reviews                                                                                    | X                  | •                      |                        |              |                     |  |  |  |  |
| nline translation                                                                                     | ×                  | •                      |                        |              | •                   |  |  |  |  |
| Automated inbox assistant                                                                             | X                  |                        |                        |              | Yes,<br>Unlimited   |  |  |  |  |
| Assign content                                                                                        | ×                  | ×                      |                        |              |                     |  |  |  |  |
| Ad comments monitoring                                                                                | ×                  | ×                      |                        |              | •                   |  |  |  |  |
| ikTok & LinkedIn ad comments monitoring                                                               | ×                  | ×                      |                        |              |                     |  |  |  |  |
| Advanced spam management                                                                              | ×                  | ×                      | ×                      |              |                     |  |  |  |  |
| aved replies                                                                                          | ×                  | ×                      | ×                      |              | •                   |  |  |  |  |
| Bulk actions                                                                                          | ×                  | ×                      | ×                      |              | •                   |  |  |  |  |
| abel tags                                                                                             | ×                  | ×                      | ×                      | •            | •                   |  |  |  |  |
| entiment                                                                                              | ×                  | ×                      | ×                      | Display      | Display<br>& Filter |  |  |  |  |
| Listening                                                                                             |                    |                        |                        |              | a i iitei           |  |  |  |  |
| dvanced Social/Web Listening Search                                                                   |                    |                        |                        |              |                     |  |  |  |  |
| Monitor brand mentions and sentiment, consumer scussions, industry trends, and aggregate insights for | ×                  | \$40/search/           | \$40/search/           | \$40/search/ | \$40/search         |  |  |  |  |

| Listening                                                                                                                                                                                                                                           |         |                       |                       |                       |                       |
|-----------------------------------------------------------------------------------------------------------------------------------------------------------------------------------------------------------------------------------------------------|---------|-----------------------|-----------------------|-----------------------|-----------------------|
| Advanced Social/Web Listening Search *Monitor brand mentions and sentiment, consumer discussions, industry trends, and aggregate insights for reporting purposes. Listen across X, FB, IG, Web, and Blog sources for keywords, mentions & hashtags. | ×       | \$40/search/<br>month | \$40/search/<br>month | \$40/search/<br>month | \$40/search/<br>month |
| Reporting                                                                                                                                                                                                                                           |         |                       |                       |                       |                       |
| Basic report                                                                                                                                                                                                                                        |         |                       |                       |                       |                       |
| Google Analytics Integration                                                                                                                                                                                                                        |         |                       |                       |                       |                       |
| Basic social media ROI report                                                                                                                                                                                                                       |         |                       |                       |                       |                       |
| Basic report export                                                                                                                                                                                                                                 | ×       |                       |                       |                       |                       |
| Top content                                                                                                                                                                                                                                         | ×       |                       |                       |                       |                       |
| Report date picker                                                                                                                                                                                                                                  | ×       |                       |                       |                       |                       |
| White-label reporting                                                                                                                                                                                                                               | ×       |                       |                       |                       |                       |
| Competitor benchmarking report                                                                                                                                                                                                                      | ×       | Yes, 1                | Yes, 1                | Yes, 6                | Yes, Custom           |
| Team performance report                                                                                                                                                                                                                             | ×       | ×                     |                       |                       | •                     |
| Advanced power reports                                                                                                                                                                                                                              | ×       | ×                     | ×                     | •                     |                       |
| Advanced social media ROI report                                                                                                                                                                                                                    | ×       | X                     | ×                     | •                     |                       |
| Meta Ad Reporting                                                                                                                                                                                                                                   | ×       | X                     | ×                     | •                     |                       |
| Open Reports API                                                                                                                                                                                                                                    | ×       | ×                     | ×                     | ×                     |                       |
| Data retention                                                                                                                                                                                                                                      | 1 month | 6 months              | 12 months             | 24 months             | 24 months             |
| Other benefits                                                                                                                                                                                                                                      |         |                       |                       |                       |                       |
| Mobile app                                                                                                                                                                                                                                          |         |                       |                       |                       |                       |
| X Lite *Includes only X (Twitter) Publishing capabilities.                                                                                                                                                                                          | •       |                       |                       | •                     |                       |

X Plus X \$30/month/profile \$30/month/profile \$30/month/profile \$30/month/profile \*Includes X (Twitter) Publishing, Inbox, and Reporting. Advocacy X \$150/month \$150/month \$150/month Custom \*Includes unlimited campaigns and 50 advocates. priority priority priority email & chat email & chat email & chat Customer support email support email support & video call support support best efforts Response time 6hrs or less 2hrs or less 1hr or less 30min or less Group training Group training 1-1 training Training Group training Group training Team workflow X X X X Dedicated account manager X X X X × Quaterly business review