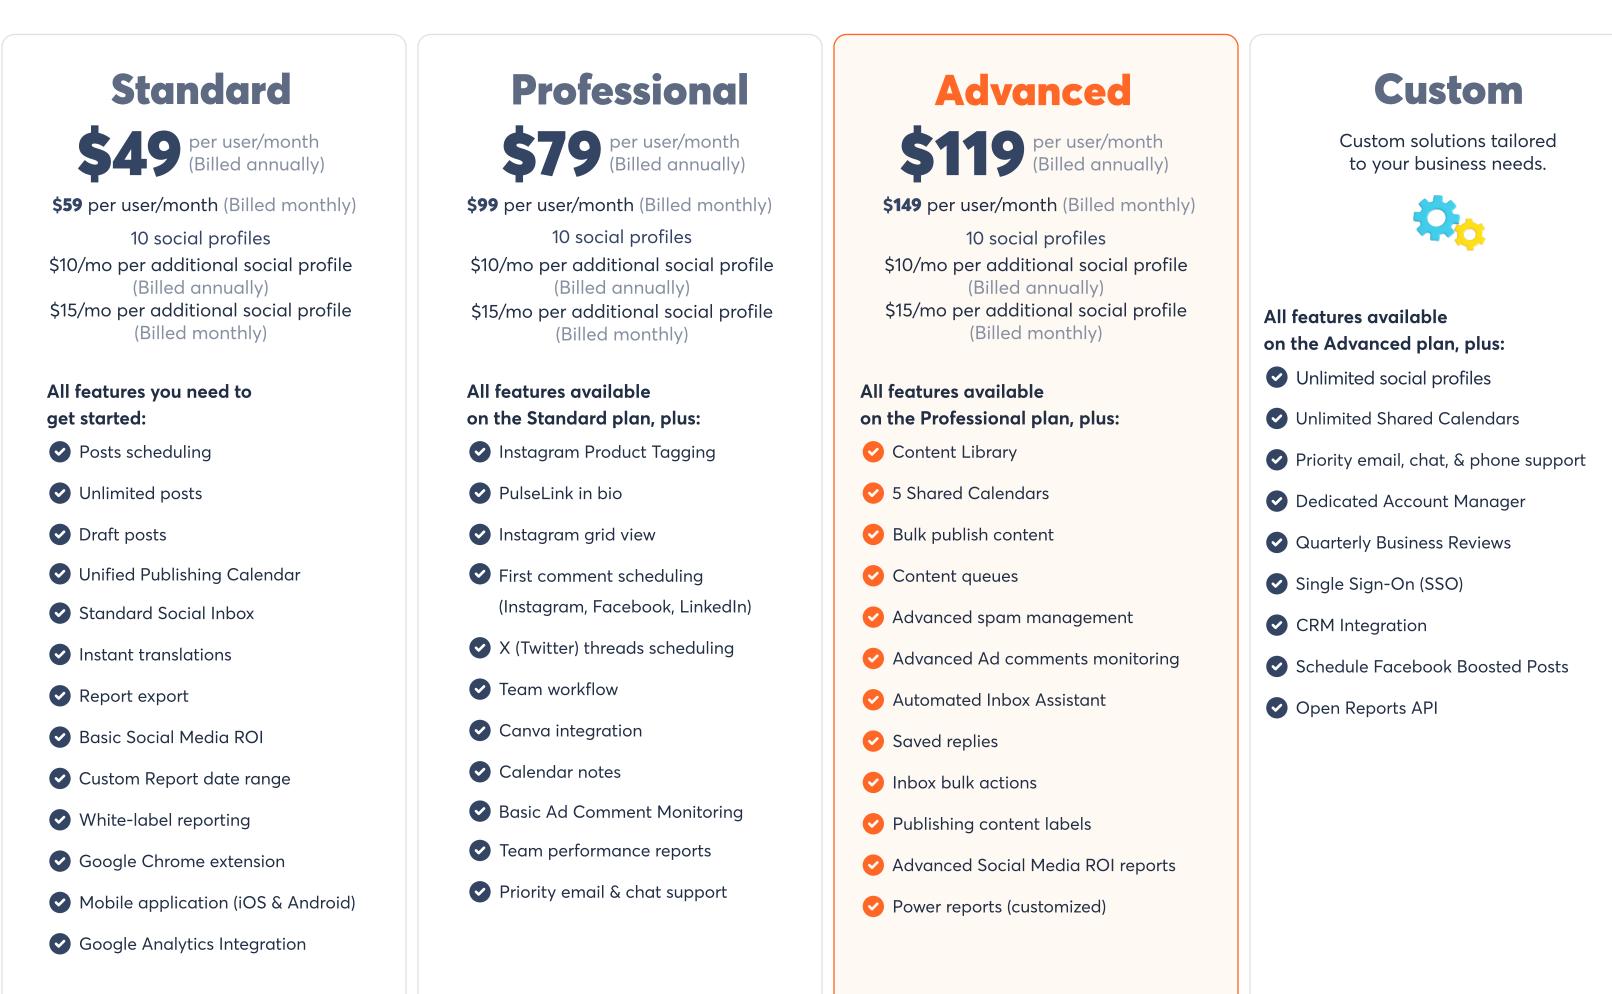

## Pricing and plans

Close the gaps in your social media marketing workflow with the most complete tool for every stage of growth.

Supported Networks

Free \$0/Mo
3 social profiles, 1 user

- Basic Social Inbox\*
  - Basic Reporting

✓ 10 scheduled posts

- Limited Social Media ROI report
- ✓ Mobile app

\*limited to 100 messages or comments per month

| Compare plans                                                                                                                                                                                            |                    |                        |                        |                       |                       |  |  |  |  |
|----------------------------------------------------------------------------------------------------------------------------------------------------------------------------------------------------------|--------------------|------------------------|------------------------|-----------------------|-----------------------|--|--|--|--|
| Publishing                                                                                                                                                                                               | Free               | Standard               | Professional           | Advanced              | Custom                |  |  |  |  |
| Scheduled posts                                                                                                                                                                                          | 10 Scheduled posts | Unlimited              | Unlimited              | Unlimited             | Unlimited             |  |  |  |  |
| Unified calendar                                                                                                                                                                                         | ×                  |                        |                        |                       |                       |  |  |  |  |
| Instagram Product Tagging                                                                                                                                                                                | X                  | ×                      |                        |                       |                       |  |  |  |  |
| PulseLink in bio                                                                                                                                                                                         | ×                  | ×                      |                        |                       |                       |  |  |  |  |
| Instagram grid  First comment scheduling                                                                                                                                                                 |                    |                        |                        |                       |                       |  |  |  |  |
| (Instagram, Facebook, LinkedIn)                                                                                                                                                                          | X                  | ×                      |                        |                       |                       |  |  |  |  |
| X (Twitter) threads scheduling                                                                                                                                                                           | X                  | ×                      |                        |                       |                       |  |  |  |  |
| Label Content                                                                                                                                                                                            | X                  | ×                      | X                      |                       | •                     |  |  |  |  |
| Content library                                                                                                                                                                                          | X                  | 10 images/<br>2 videos | 10 images/<br>2 videos |                       | •                     |  |  |  |  |
| Facebook Boosting                                                                                                                                                                                        | X                  | ×                      | ×                      | ×                     |                       |  |  |  |  |
| Collaboration                                                                                                                                                                                            |                    |                        |                        |                       |                       |  |  |  |  |
| Assign & approve posts                                                                                                                                                                                   | ×                  | ×                      |                        |                       | •                     |  |  |  |  |
| Comments on posts                                                                                                                                                                                        | ×                  | ×                      |                        |                       | •                     |  |  |  |  |
| Collision detection                                                                                                                                                                                      | ×                  | ×                      |                        |                       | ~                     |  |  |  |  |
| Bulk approve                                                                                                                                                                                             | ×                  | ×                      | ×                      |                       | •                     |  |  |  |  |
| Shared calendar                                                                                                                                                                                          | ×                  | ×                      | ×                      | yes, 5                | Unlimited             |  |  |  |  |
| Droductivity                                                                                                                                                                                             |                    |                        |                        |                       |                       |  |  |  |  |
| Productivity                                                                                                                                                                                             |                    |                        |                        |                       |                       |  |  |  |  |
| Draft posts                                                                                                                                                                                              | ×                  |                        |                        |                       |                       |  |  |  |  |
| Canva integration                                                                                                                                                                                        | X                  | ×                      |                        |                       |                       |  |  |  |  |
| Calendar notes                                                                                                                                                                                           | X                  | ×                      |                        |                       |                       |  |  |  |  |
| Content queues                                                                                                                                                                                           | X                  | ×                      | ×                      |                       |                       |  |  |  |  |
| Bulk publishing                                                                                                                                                                                          | X                  | ×                      | X                      |                       |                       |  |  |  |  |
| Slack Integration                                                                                                                                                                                        | X                  | X                      | ×                      | ×                     | •                     |  |  |  |  |
| Engagement                                                                                                                                                                                               |                    |                        |                        |                       |                       |  |  |  |  |
| Advanced social inbox                                                                                                                                                                                    | X                  | •                      | •                      |                       | •                     |  |  |  |  |
| Manage GMB reviews                                                                                                                                                                                       | X                  |                        |                        |                       | •                     |  |  |  |  |
| Inline translation                                                                                                                                                                                       | X                  |                        |                        |                       | •                     |  |  |  |  |
| Assign content                                                                                                                                                                                           | X                  | ×                      |                        |                       | •                     |  |  |  |  |
| Ad comments monitoring                                                                                                                                                                                   | X                  | ×                      |                        |                       | •                     |  |  |  |  |
| Advanced spam management                                                                                                                                                                                 | X                  | X                      | ×                      |                       | •                     |  |  |  |  |
| Automated inbox assistant                                                                                                                                                                                | X                  | ×                      | ×                      |                       | •                     |  |  |  |  |
| Saved replies                                                                                                                                                                                            | X                  | ×                      | ×                      |                       | •                     |  |  |  |  |
| Bulk actions                                                                                                                                                                                             | ×                  | ×                      | ×                      |                       | •                     |  |  |  |  |
| Label tags                                                                                                                                                                                               | ×                  | ×                      | ×                      |                       | •                     |  |  |  |  |
| Listening                                                                                                                                                                                                |                    |                        |                        |                       |                       |  |  |  |  |
| Advanced Social/Web Listening Search *Monitor brand mentions and sentiment, consumer discussions, industry trends, and aggregate insights for reporting purposes. Listen across X, FB, IG, Web, and Blog | ×                  | \$40/search/<br>month  | \$40/search/<br>month  | \$40/search/<br>month | \$40/search,<br>month |  |  |  |  |
| sources for keywords, mentions & hashtags.                                                                                                                                                               |                    |                        |                        |                       |                       |  |  |  |  |
| Reporting                                                                                                                                                                                                |                    |                        |                        |                       |                       |  |  |  |  |
| Basic report                                                                                                                                                                                             |                    |                        |                        |                       |                       |  |  |  |  |
| Google Analytics Integration                                                                                                                                                                             |                    |                        |                        |                       |                       |  |  |  |  |
| Basic social media ROI report                                                                                                                                                                            |                    |                        |                        |                       |                       |  |  |  |  |
| Basic report export                                                                                                                                                                                      | X                  |                        |                        |                       |                       |  |  |  |  |
| Top content                                                                                                                                                                                              | ×                  |                        |                        |                       |                       |  |  |  |  |
| Report date picker                                                                                                                                                                                       | ×                  |                        |                        |                       |                       |  |  |  |  |
| White-label reporting                                                                                                                                                                                    | ×                  |                        |                        |                       |                       |  |  |  |  |
| Team performance report                                                                                                                                                                                  | X                  | ×                      |                        |                       | •                     |  |  |  |  |
| Advanced power reports                                                                                                                                                                                   | ×                  | ×                      | ×                      |                       | •                     |  |  |  |  |
| Advanced social media ROI report                                                                                                                                                                         | X                  | ×                      | ×                      |                       | •                     |  |  |  |  |
| Open Reports API                                                                                                                                                                                         | X                  | ×                      | X                      | X                     | •                     |  |  |  |  |
| Data retention                                                                                                                                                                                           | 1 month            | 6 months               | 12 months              | 24 months             | 24 months             |  |  |  |  |
| Other benefits                                                                                                                                                                                           |                    |                        |                        |                       |                       |  |  |  |  |
|                                                                                                                                                                                                          |                    |                        |                        |                       |                       |  |  |  |  |
| Mobile app                                                                                                                                                                                               |                    |                        |                        |                       |                       |  |  |  |  |

| Advanced social media ROI report                               | ×              | ×                  | ×                             |                               |                                       |
|----------------------------------------------------------------|----------------|--------------------|-------------------------------|-------------------------------|---------------------------------------|
| Open Reports API                                               | X              | X                  | X                             | X                             | •                                     |
| Data retention                                                 | 1 month        | 6 months           | 12 months                     | 24 months                     | 24 months                             |
| Other benefits                                                 |                |                    |                               |                               |                                       |
| Mobile app                                                     |                | •                  |                               |                               |                                       |
| X Lite *Includes only X (Twitter) Publishing capabilities.     |                |                    |                               |                               |                                       |
| X Plus *Includes X (Twitter) Publishing, Inbox, and Reporting. | ×              | \$30/month/profile | \$30/month/profile            | \$30/month/profile            | \$30/month/profile                    |
| Advocacy *Includes unlimited campaigns and 50 advocates.       | ×              | \$150/month        | \$150/month                   | \$150/month                   | Custom                                |
| Customer support                                               | email support  | email support      | priority email & chat support | priority email & chat support | priority email & chat & phone support |
| Response time                                                  | best efforts   | 6hrs or less       | 2hrs or less                  | 1hr or less                   | 30min or less                         |
| Training                                                       | Group training | Group training     | Group training                | Group training                | 1-1 training                          |
| Team workflow                                                  | ×              | ×                  |                               |                               |                                       |
| Dedicated account manager                                      | ×              | ×                  | ×                             | X                             |                                       |
| Quaterly business review                                       | ×              | ×                  | ×                             | ×                             |                                       |
| Single Sign-On (SSO)                                           | ×              | ×                  | ×                             | X                             | •                                     |
|                                                                |                |                    |                               |                               |                                       |

**CRM** Integration

engagement.

\*Connect your Salesforce or HubSpot CRM to link customer contacts directly to your Social Inbox